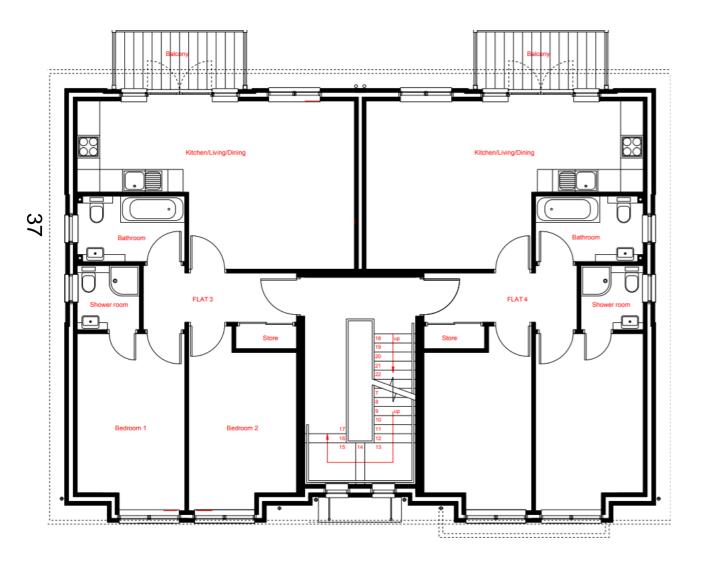

### East Area Planning Committee Presentation

**Reference Number: 20/00821/FUL** 

**Site Address: 10-28 Marshall Road** 





### **Location Plan**



OXFORD CITY COUNCIL

www.oxford.gov.uk



20

### **Aerial Plan**







#### **Existing Elevations**





Datum 46.30



Ħ

(C)

Sule:

1

WAREHOUSE NORTH WEST ELEVATION

Ħ

Carle real





WAREHOUSE SOUTH WEST ELEVATION



WAREHOUSE NORTH EAST ELEVATION - ASSUMED DETAIL (NO ACCESS)

### OXFORD CITY COUNCIL























#### Western elevation of existing







#### **Looking south to Bleache Place**































нали правления и правления и



Landscape Plan







SECTION/ELEVATION OF HOUSES





FLAT ELEVATIONS- East

### Flat ground floor plan







### Flat first floor plan







#### Flat second floorplan



OXFORD CITY COUNCIL









#### **Proposed elevations**

EVATIONS DL



### **Proposed first floor plan**







gov.uk

#### **Proposed second floor plan**