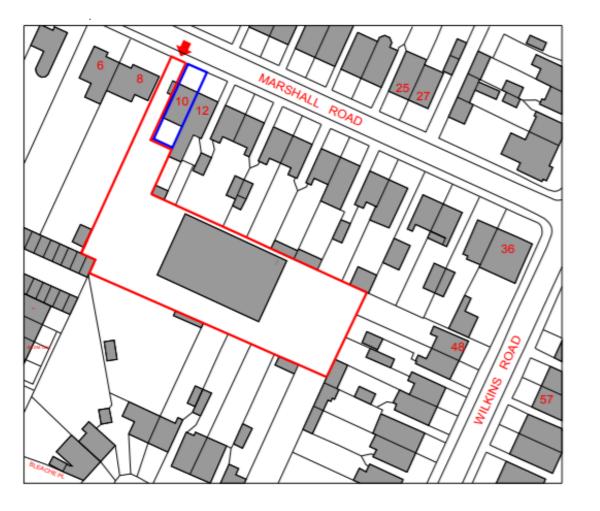

### East Area Planning Committee Presentation

**Reference Number: 20/00821/FUL** 

**Site Address: 10-28 Marshall Road** 





### **Location Plan**



OXFORD CITY COUNCIL

www.oxford.gov.uk



20

### **Aerial Plan**







#### **Existing Elevations**





Datum 46.30



Ħ

(C)

Sule:

1

WAREHOUSE NORTH WEST ELEVATION

Ħ

Carle real





WAREHOUSE SOUTH WEST ELEVATION



WAREHOUSE NORTH EAST ELEVATION - ASSUMED DETAIL (NO ACCESS)

### OXFORD CITY COUNCIL























#### Western elevation of existing







#### **Looking south to Bleache Place**































нали правления и правления и



Landscape Plan







SECTION/ELEVATION OF HOUSES





FLAT ELEVATIONS- East

### Flat ground floor plan







### Flat first floor plan







#### Flat second floorplan



OXFORD CITY COUNCIL









#### **Proposed elevations**

EVATIONS DL



### **Proposed first floor plan**







gov.uk

#### **Proposed second