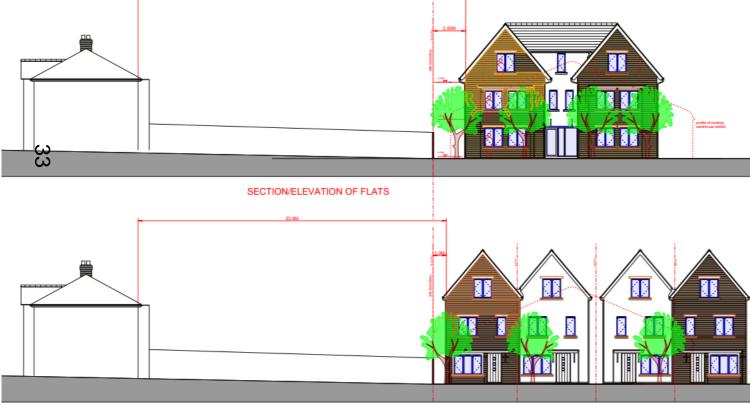

#### **Looking south to Bleache Place**

нали правления и правления и

Landscape Plan

SECTION/ELEVATION OF HOUSES

FLAT ELEVATIONS- East