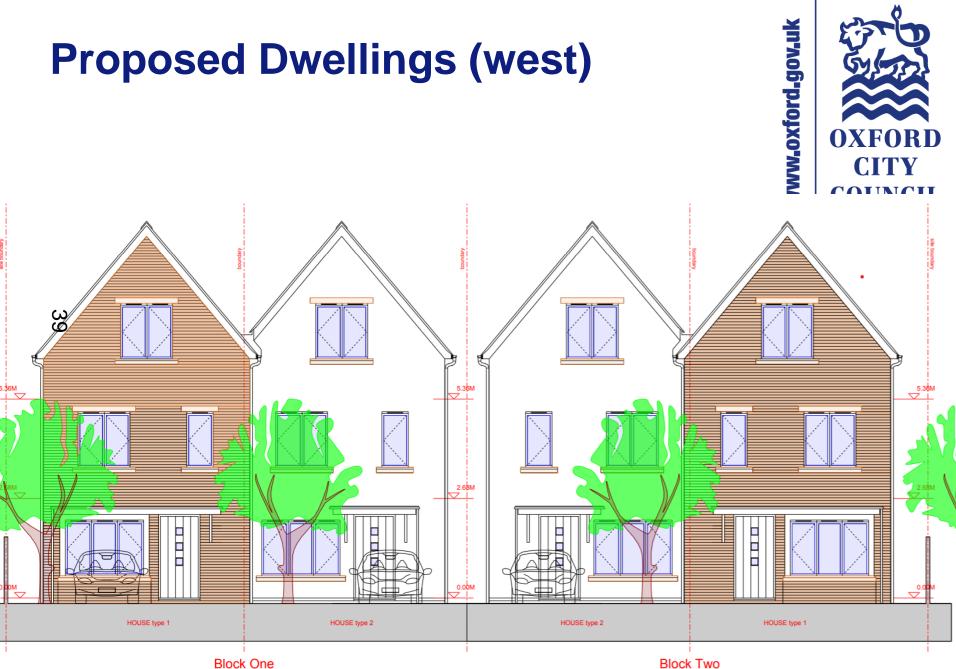

tee Presentation

**Reference Number: 20/00821/FUL** 

**Site Address: 10-28 Marshall Road** 





### **Location Plan**



OXFORD CITY COUNCIL

www.oxford.gov.uk



20

### **Aerial Plan**







#### **Existing Elevations**





Datum 46.30



Ħ

(C)

Sule:

1

WAREHOUSE NORTH WEST ELEVATION

Ħ

Carle real





WAREHOUSE SOUTH WEST ELEVATION



WAREHOUSE NORTH EAST ELEVATION - ASSUMED DETAIL (NO ACCESS)

### OXFORD CITY COUNCIL























#### Western elevation of existing







#### **Looking south to Bleache Place**































нали правления и правления и



Landscape Plan







SECTION/ELEVATION OF HOUSES





FLAT ELEVATIONS- East

### Flat ground floor plan







### Flat first floor plan







#### Flat second floorplan



OXFORD CITY COUNCIL









#### **Proposed elevations**

EVATIONS DL



### **Proposed first floor plan**







gov.uk

#### **Proposed second floor plan**