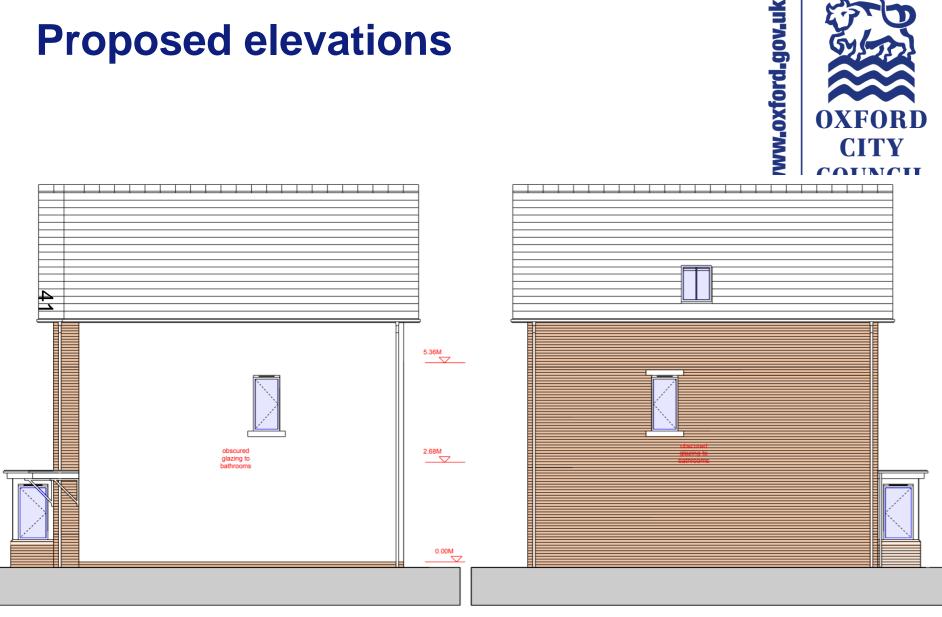

Presentation

**Reference Number: 20/00821/FUL** 

**Site Address: 10-28 Marshall Road** 





### **Location Plan**



OXFORD CITY COUNCIL

www.oxford.gov.uk



20

### **Aerial Plan**







#### **Existing Elevations**





Datum 46.30



Ħ

(C)

Sule:

1

WAREHOUSE NORTH WEST ELEVATION

Ħ

Carle real





WAREHOUSE SOUTH WEST ELEVATION



WAREHOUSE NORTH EAST ELEVATION - ASSUMED DETAIL (NO ACCESS)

### OXFORD CITY COUNCIL























#### Western elevation of existing







#### **Looking south to Bleache Place**































нали правления и правления и



Landscape Plan







SECTION/ELEVATION OF HOUSES





FLAT ELEVATIONS- East

### Flat ground floor plan







### Flat first floor plan







#### Flat second floorplan



OXFORD CITY COUNCIL









#### **Proposed elevations**

EVATIONS DL



### **Proposed first floor plan**







gov.uk

#### **Proposed second floor plan**