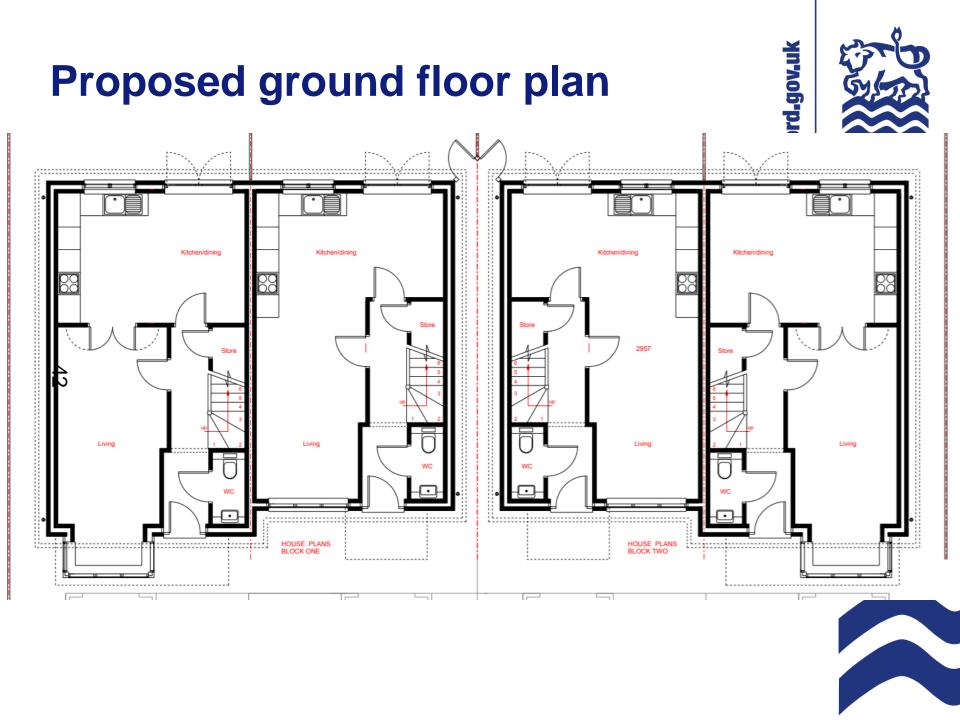

L** 

**Site Address: 10-28 Marshall Road** 





### **Location Plan**



OXFORD CITY COUNCIL

www.oxford.gov.uk



20

### **Aerial Plan**







#### **Existing Elevations**





Datum 46.30



Ħ

(C)

Sule:

1

WAREHOUSE NORTH WEST ELEVATION

Ħ

Carle real





WAREHOUSE SOUTH WEST ELEVATION



WAREHOUSE NORTH EAST ELEVATION - ASSUMED DETAIL (NO ACCESS)

### OXFORD CITY COUNCIL























#### Western elevation of existing







#### **Looking south to Bleache Place**































нали правления и правления и



Landscape Plan







SECTION/ELEVATION OF HOUSES





FLAT ELEVATIONS- East

### Flat ground floor plan







### Flat first floor plan







#### Flat second floorplan



OXFORD CITY COUNCIL









#### **Proposed elevations**

EVATIONS DL



### **Proposed first floor plan**







gov.uk

#### **Proposed second floor plan**