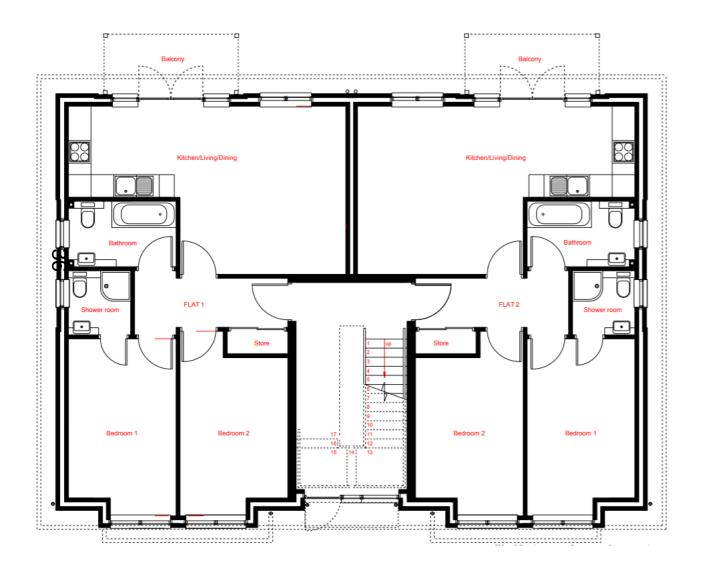

### East Area Planning Committee Presentation

**Reference Number: 20/00821/FUL** 

**Site Address: 10-28 Marshall Road** 





### **Location Plan**



OXFORD CITY COUNCIL

www.oxford.gov.uk



20

### **Aerial Plan**







#### **Existing Elevations**





Datum 46.30



Ħ

(C)

Sule:

1

WAREHOUSE NORTH WEST ELEVATION

Ħ

Carle real





WAREHOUSE SOUTH WEST ELEVATION



WAREHOUSE NORTH EAST ELEVATION - ASSUMED DETAIL (NO ACCESS)

### OXFORD CITY COUNCIL























#### Western elevation of existing







#### **Looking south to Bleache Place**































нали правления и правления и



Landscape Plan







SECTION/ELEVATION OF HOUSES





FLAT ELEVATIONS- East

### Flat ground floor plan







### Flat first floor plan







#### Flat second floorplan



OXFORD CITY COUNCIL









#### **Proposed elevations**

EVATIONS DL



### **Proposed first floor plan**







gov.uk

#### **Proposed second floor plan**