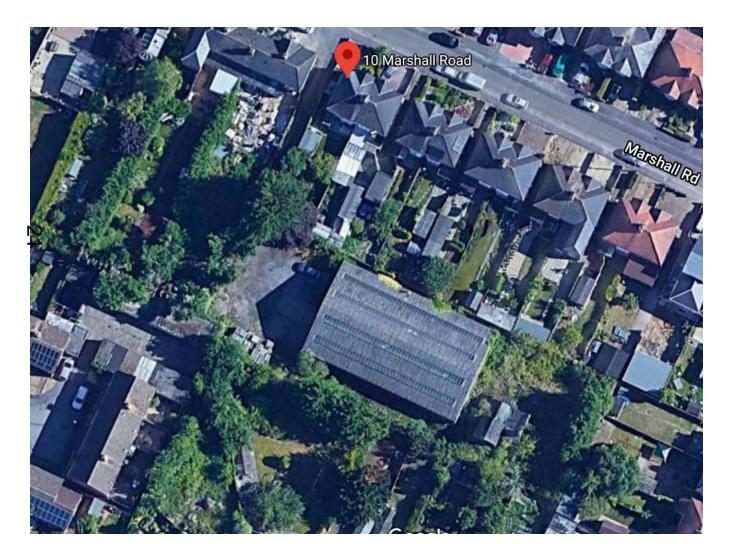

### East Area Planning Committee Presentation

**Reference Number: 20/00821/FUL** 

**Site Address: 10-28 Marshall Road** 





### **Location Plan**



OXFORD CITY COUNCIL

www.oxford.gov.uk



20

### **Aerial Plan**







#### **Existing Elevations**





Datum 46.30



Ħ

(C)

Sule:

1

WAREHOUSE NORTH WEST ELEVATION

Ħ

Carle real





WAREHOUSE SOUTH WEST ELEVATION



WAREHOUSE NORTH EAST ELEVATION - ASSUMED DETAIL (NO ACCESS)

### OXFORD CITY COUNCIL























#### Western elevation of existing







#### **Looking south to Bleache Place**































нали правления и правления и



Landscape Plan







SECTION/ELEVATION OF HOUSES





FLAT ELEVATIONS- East

### Flat ground floor plan







### Flat first floor plan







#### Flat second floorplan



OXFORD CITY COUNCIL









#### **Proposed elevations**

EVATIONS DL



### **Proposed first floor plan**







gov.uk

#### **Proposed second floor plan**