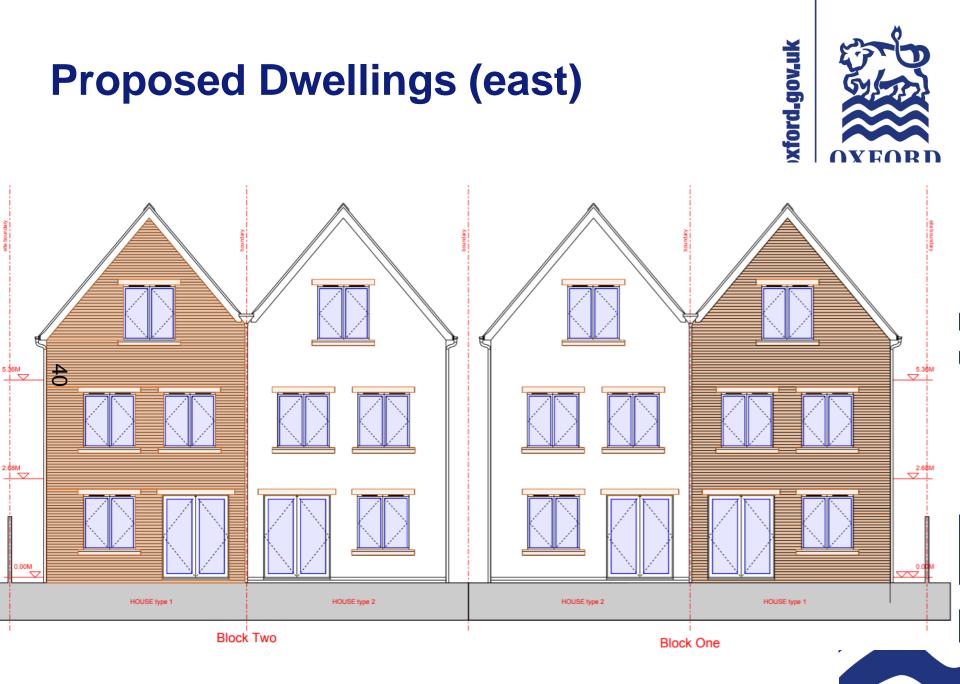

e Presentation

**Reference Number: 20/00821/FUL** 

**Site Address: 10-28 Marshall Road** 





### **Location Plan**



OXFORD CITY COUNCIL

www.oxford.gov.uk



20

### **Aerial Plan**







#### **Existing Elevations**





Datum 46.30



Ħ

(C)

Sule:

1

WAREHOUSE NORTH WEST ELEVATION

Ħ

Carle real





WAREHOUSE SOUTH WEST ELEVATION



WAREHOUSE NORTH EAST ELEVATION - ASSUMED DETAIL (NO ACCESS)

### OXFORD CITY COUNCIL























#### Western elevation of existing







#### **Looking south to Bleache Place**































нали правления и правления и



Landscape Plan







SECTION/ELEVATION OF HOUSES





FLAT ELEVATIONS- East

### Flat ground floor plan







### Flat first floor plan







#### Flat second floorplan



OXFORD CITY COUNCIL









#### **Proposed elevations**

EVATIONS DL



### **Proposed first floor plan**







gov.uk

#### **Proposed second floor plan**