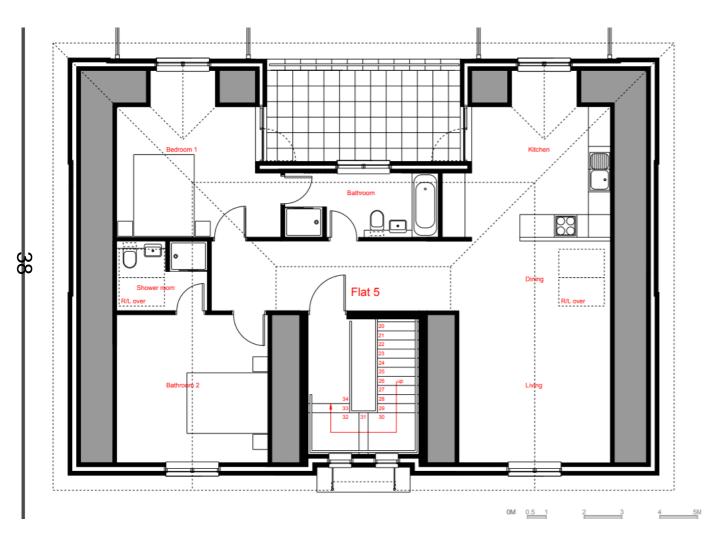

East Area Planning Committee Presentation

**Reference Number: 20/00821/FUL** 

**Site Address: 10-28 Marshall Road** 





### **Location Plan**



OXFORD CITY COUNCIL

www.oxford.gov.uk



20

### **Aerial Plan**







#### **Existing Elevations**





Datum 46.30



Ħ

(C)

Sule:

1

WAREHOUSE NORTH WEST ELEVATION

Ħ

Carle real





WAREHOUSE SOUTH WEST ELEVATION



WAREHOUSE NORTH EAST ELEVATION - ASSUMED DETAIL (NO ACCESS)

### OXFORD CITY COUNCIL























#### Western elevation of existing







#### **Looking south to Bleache Place**































нали правления и правления и



Landscape Plan







SECTION/ELEVATION OF HOUSES





FLAT ELEVATIONS- East

### Flat ground floor plan







### Flat first floor plan







#### Flat second floorplan



OXFORD CITY COUNCIL









#### **Proposed elevations**

EVATIONS DL



### **Proposed first floor plan**







gov.uk

#### **Proposed second floor plan**